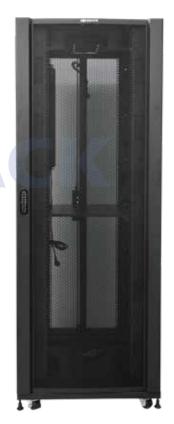

## PRO12045P

Front Side

Comply and compatible with 24 inch international standard, metric system and ETSI standard. Frame is built up by double pipes profile and appropriative 3 tees joint for solid structure and static loading achieves to 1500kg.

High density vented hole front and rear door, meeting the ventilation requirements.

| Product Description |                                                                                                                                                                                                                                                                                                                                                                                     |
|---------------------|-------------------------------------------------------------------------------------------------------------------------------------------------------------------------------------------------------------------------------------------------------------------------------------------------------------------------------------------------------------------------------------|
| Product Type        | Perforated Door PRO Series                                                                                                                                                                                                                                                                                                                                                          |
| Product ID          | PRO12045P                                                                                                                                                                                                                                                                                                                                                                           |
| Size                | 45U                                                                                                                                                                                                                                                                                                                                                                                 |
| Weight              | ± 191.85 kg                                                                                                                                                                                                                                                                                                                                                                         |
| Dimension (DxWxH)   | 1200 x 800 x 2150 mm                                                                                                                                                                                                                                                                                                                                                                |
| Complete Set with   | <ul> <li>Perforated Front Door<br/>(Digital Lock) and Rear Door<br/>with Lock</li> <li>Side Door with Lock</li> <li>1Unit Vertical PDU 12 Outlet<br/>with Switch</li> <li>2Unit Modular Fan for Rack<br/>(4 Fan)</li> <li>1Pcs Fixed Shelf</li> <li>1Set Castor set of 4</li> <li>2Pcs Cable Tray</li> <li>1Set Adjustable Foot of 4</li> <li>100Set Cagenut &amp; Screw</li> </ul> |

## PRO12045P

Back Side

The side door easy to be installed & uninstalled quickly which make the working conveniently. Include castor & adjustable feet which make the moving and fixing easily.

Front and rear door angle can open 130 degree with top cable entry hole with rubber cover. Comfortable handle with safe lock & rear door 3-point handle lock system enlarges the security.