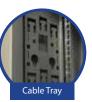

High density vented hole front and rear door, meeting the ventilation requirements.

| Product Description |                                                                                                                                                                                                                                                                                                                                                                                     |
|---------------------|-------------------------------------------------------------------------------------------------------------------------------------------------------------------------------------------------------------------------------------------------------------------------------------------------------------------------------------------------------------------------------------|
| Product Type        | Perforated Door PRO Series                                                                                                                                                                                                                                                                                                                                                          |
| Product ID          | PRO12045P                                                                                                                                                                                                                                                                                                                                                                           |
| Size                | 45U                                                                                                                                                                                                                                                                                                                                                                                 |
| Weight              | ± 191.85 kg                                                                                                                                                                                                                                                                                                                                                                         |
| Dimension (DxWxH)   | 1200 x 800 x 2150 mm                                                                                                                                                                                                                                                                                                                                                                |
| Complete Set with   | <ul> <li>Perforated Front Door<br/>(Digital Lock) and Rear Door<br/>with Lock</li> <li>Side Door with Lock</li> <li>1Unit Vertical PDU 12 Outlet<br/>with Switch</li> <li>2Unit Modular Fan for Rack<br/>(4 Fan)</li> <li>1Pcs Fixed Shelf</li> <li>1Set Castor set of 4</li> <li>2Pcs Cable Tray</li> <li>1Set Adjustable Foot of 4</li> <li>100Set Cagenut &amp; Screw</li> </ul> |

## **Product Drawing**

- 1. Main Frame
- 2. Front Door
- 3. Front Digital Lock
- 4. Rear Door
- 5. Rear Door Lock
- 6. Side Doors
- 7. Top Panel
- 8. Bottom Panel
- 9. Castor
- 10. Adjustable Feet
- 11. Mounting Angle
- 12. Cable Tray