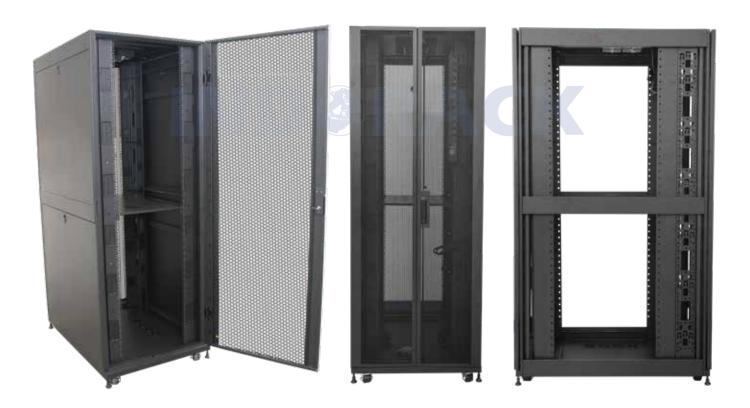

## PRO12045P

Front Side

Comply and compatible with 24 inch international standard, metric system and ETSI standard. Frame is built up by double pipes profile and appropriative 3 tees joint for solid structure and static loading achieves to 1500kg.

High density vented hole front and rear door, meeting the ventilation requirements.

| Product Description |                                                                                                                                                                                                                                                                                                                                                                                     |
|---------------------|-------------------------------------------------------------------------------------------------------------------------------------------------------------------------------------------------------------------------------------------------------------------------------------------------------------------------------------------------------------------------------------|
| Product Type        | Perforated Door PRO Series                                                                                                                                                                                                                                                                                                                                                          |
| Product ID          | PRO12045P                                                                                                                                                                                                                                                                                                                                                                           |
| Size                | 45U                                                                                                                                                                                                                                                                                                                                                                                 |
| Weight              | ± 191.85 kg                                                                                                                                                                                                                                                                                                                                                                         |
| Dimension (DxWxH)   | 1200 x 800 x 2150 mm                                                                                                                                                                                                                                                                                                                                                                |
| Complete Set with   | <ul> <li>Perforated Front Door<br/>(Digital Lock) and Rear Door<br/>with Lock</li> <li>Side Door with Lock</li> <li>1Unit Vertical PDU 12 Outlet<br/>with Switch</li> <li>2Unit Modular Fan for Rack<br/>(4 Fan)</li> <li>1Pcs Fixed Shelf</li> <li>1Set Castor set of 4</li> <li>2Pcs Cable Tray</li> <li>1Set Adjustable Foot of 4</li> <li>100Set Cagenut &amp; Screw</li> </ul> |

## PRO12045P

Back Side

The side door easy to be installed & uninstalled quickly which make the working conveniently. Include castor & adjustable feet which make the moving and fixing easily.

Front and rear door angle can open 130 degree with top cable entry hole with rubber cover. Comfortable handle with safe lock & rear door 3-point handle lock system enlarges the security.