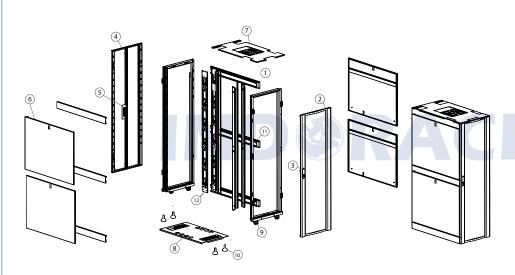

## **Product Drawing**

- 1. Main Frame
- 2. Front Door
- 3. Front Digital Lock
- 4. Rear Door
- 5. Rear Door Lock
- 6. Side Doors
- 7. Top Panel
- 8. Bottom Panel
- 9. Castor
- 10. Adjustable Feet
- 11. Mounting Angle
- 12. Cable Tray