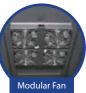

High density vented hole front and rear door, meeting the ventilation requirements.

| Product Description |                                                                                                                                                                                                                                                                                                                                                                                     |
|---------------------|-------------------------------------------------------------------------------------------------------------------------------------------------------------------------------------------------------------------------------------------------------------------------------------------------------------------------------------------------------------------------------------|
| Product Type        | Perforated Door PRO Series                                                                                                                                                                                                                                                                                                                                                          |
| Product ID          | PRO12045P                                                                                                                                                                                                                                                                                                                                                                           |
| Size                | 45U                                                                                                                                                                                                                                                                                                                                                                                 |
| Weight              | ± 191.85 kg                                                                                                                                                                                                                                                                                                                                                                         |
| Dimension (DxWxH)   | 1200 x 800 x 2150 mm                                                                                                                                                                                                                                                                                                                                                                |
| Complete Set with   | <ul> <li>Perforated Front Door<br/>(Digital Lock) and Rear Door<br/>with Lock</li> <li>Side Door with Lock</li> <li>1Unit Vertical PDU 12 Outlet<br/>with Switch</li> <li>2Unit Modular Fan for Rack<br/>(4 Fan)</li> <li>1Pcs Fixed Shelf</li> <li>1Set Castor set of 4</li> <li>2Pcs Cable Tray</li> <li>1Set Adjustable Foot of 4</li> <li>100Set Cagenut &amp; Screw</li> </ul> |

## **Product Drawing**

- 1. Main Frame
- 2. Front Door
- 3. Front Digital Lock
- 4. Rear Door
- 5. Rear Door Lock
- 6. Side Doors
- 7. Top Panel
- 8. Bottom Panel
- 9. Castor
- 10. Adjustable Feet
- 11. Mounting Angle
- 12. Cable Tray