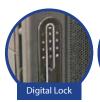

High density vented hole front and rear door, meeting the ventilation requirements.

| Product Description |                                                                                                                                                                                                                                                                                                                                                                                     |
|---------------------|-------------------------------------------------------------------------------------------------------------------------------------------------------------------------------------------------------------------------------------------------------------------------------------------------------------------------------------------------------------------------------------|
| Product Type        | Perforated Door PRO Series                                                                                                                                                                                                                                                                                                                                                          |
| Product ID          | PRO12045P                                                                                                                                                                                                                                                                                                                                                                           |
| Size                | 45U                                                                                                                                                                                                                                                                                                                                                                                 |
| Weight              | ± 191.85 kg                                                                                                                                                                                                                                                                                                                                                                         |
| Dimension (DxWxH)   | 1200 x 800 x 2150 mm                                                                                                                                                                                                                                                                                                                                                                |
| Complete Set with   | <ul> <li>Perforated Front Door<br/>(Digital Lock) and Rear Door<br/>with Lock</li> <li>Side Door with Lock</li> <li>1Unit Vertical PDU 12 Outlet<br/>with Switch</li> <li>2Unit Modular Fan for Rack<br/>(4 Fan)</li> <li>1Pcs Fixed Shelf</li> <li>1Set Castor set of 4</li> <li>2Pcs Cable Tray</li> <li>1Set Adjustable Foot of 4</li> <li>100Set Cagenut &amp; Screw</li> </ul> |

## **Product Drawing**

- 1. Main Frame
- 2. Front Door
- 3. Front Digital Lock
- 4. Rear Door
- 5. Rear Door Lock
- 6. Side Doors
- 7. Top Panel
- 8. Bottom Panel
- 9. Castor
- 10. Adjustable Feet
- 11. Mounting Angle
- 12. Cable Tray