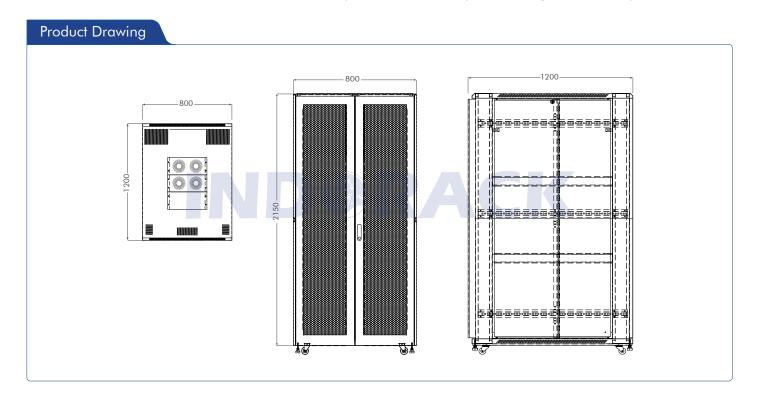

High density vented hole front and rear door, meeting the ventilation requirements.

| Product Description |                                                                                                                                                                                                                                                                                                                                                                                     |
|---------------------|-------------------------------------------------------------------------------------------------------------------------------------------------------------------------------------------------------------------------------------------------------------------------------------------------------------------------------------------------------------------------------------|
| Product Type        | Perforated Door PRO Series                                                                                                                                                                                                                                                                                                                                                          |
| Product ID          | PRO12045P                                                                                                                                                                                                                                                                                                                                                                           |
| Size                | 45U                                                                                                                                                                                                                                                                                                                                                                                 |
| Weight              | ± 191.85 kg                                                                                                                                                                                                                                                                                                                                                                         |
| Dimension (DxWxH)   | 1200 x 800 x 2150 mm                                                                                                                                                                                                                                                                                                                                                                |
| Complete Set with   | <ul> <li>Perforated Front Door<br/>(Digital Lock) and Rear Door<br/>with Lock</li> <li>Side Door with Lock</li> <li>1Unit Vertical PDU 12 Outlet<br/>with Switch</li> <li>2Unit Modular Fan for Rack<br/>(4 Fan)</li> <li>1Pcs Fixed Shelf</li> <li>1Set Castor set of 4</li> <li>2Pcs Cable Tray</li> <li>1Set Adjustable Foot of 4</li> <li>100Set Cagenut &amp; Screw</li> </ul> |

## **Product Drawing**

- 1. Main Frame
- 2. Front Door
- 3. Front Digital Lock
- 4. Rear Door
- 5. Rear Door Lock
- 6. Side Doors
- 7. Top Panel
- 8. Bottom Panel
- 9. Castor
- 10. Adjustable Feet
- 11. Mounting Angle
- 12. Cable Tray